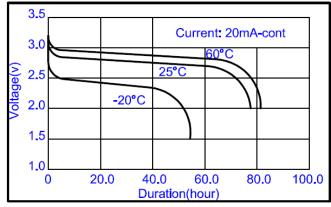

Discharge Characteristics

Discharge Characteristics

Discharge Characteristics

- \* Please consult Huiderui for use below and above -20°C to +60°C. **WARNING:**
- Do not charge, disassemble, heat above 100°C or incinerate.
- Do not mix fresh batteries and used batteries or other types of battery together.
- Do not short circuit.