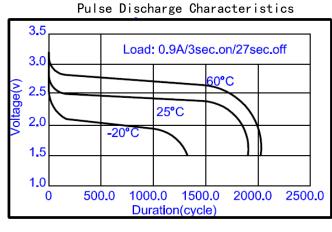

Discharge Characteristics

Discharge Characteristics

Discharge Characteristics

- \* Please consult Huiderui for use below and above -20°C to +60°C. **WARNING:**
- Do not charge, disassemble, heat above 100°C or incinerate.
- Do not mix fresh batteries and used batteries or other types of battery together.
- Do not short circuit.