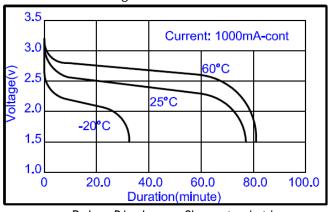

Discharge Characteristics

Discharge Characteristics

Discharge Characteristics

- \* Please consult Huiderui for use below and above -20°C to +60°C. **WARNING:**
- Do not charge, disassemble, heat above 100°C or incinerate.
- Do not mix fresh batteries and used batteries or other types of battery together.
- Do not short circuit.