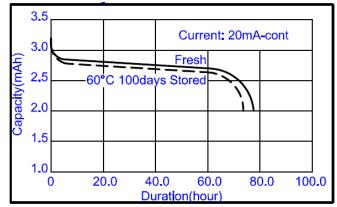

Discharge Characteristics

Discharge Characteristics

Discharge Characteristics

- \* Please consult Huiderui for use below and above -20°C to +60°C. **WARNING:**
- Do not charge, disassemble, heat above 100°C or incinerate.
- Do not mix fresh batteries and used batteries or other types of battery together.
- Do not short circuit.