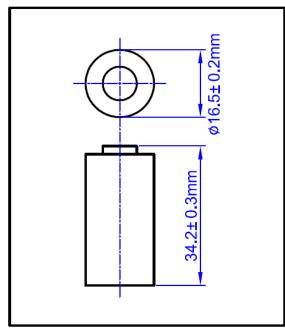

## Cell Type CR123A/CR17345 Specification

| Nominal Voltage                      |          | 3. 0V      |
|--------------------------------------|----------|------------|
| Dimensions (Max.)                    | Diameter | 17. Omm    |
|                                      | Height   | 34. 5mm    |
| Ref. Weight                          |          | 16. 5g     |
| Nominal Capacity(Ave.)               |          | 1600mAh    |
| Continuous Standard Load             |          | 1mA        |
| Cut off Voltage                      |          | 2. 0V      |
| Maximum Continuous Discharge Current |          | 1500mA     |
| Maximum Pulse Discharge Current      |          | 3500mA     |
| Operating Temperature                |          | -40~+70*°C |